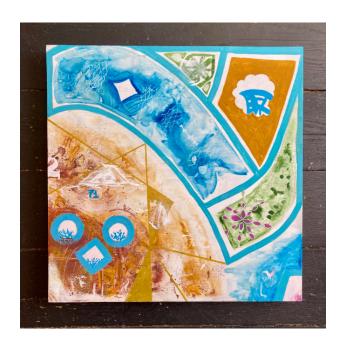

Lesley Craig
Red & Gold Figures
acrylic, pencil, & gold leaf on wooden panel
24"x30" | \$1200

Renewal acrylic, gold leaf, and plaster on wood panel 12"x16" | \$400

Lesley Craig

Bands that make her Dance
gouache on wood panel
18"x24" | \$800