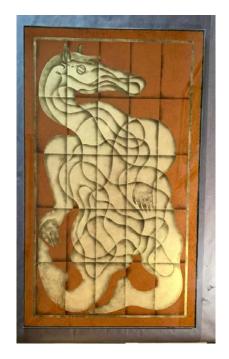

@nevertell.help

Doug Spencer Horse Man's Golden Years Smoke, gold powder and brick on acrylic 31" x 50" | \$6000

**Doug Spencer** Buddy Smoke, gold powder and brick on acrylic 9.5"x12" | \$600

@alexanderrichardwilson