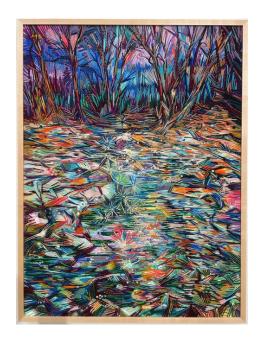

Paloma Jimenez Mediocre Mortar ceramic & glaze 10.5"x 6" x 5" | \$325

Max Kauffman

Front Port
gouache & water based spray paint on panel
16"x20"
\$1600

Max Kauffman

Border zone aka Costilla county
gouache & water based spray paint on canvas
24"x36"
\$3500