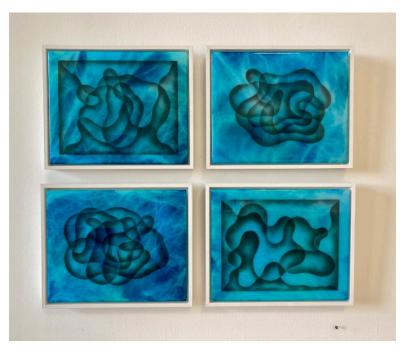

Brandon Opalka Respect the Dead airbrush & yarn on canvas 16"x24" | \$1200

Enchanted Mesa airbrush & yarn on printed canvas 20"x28" | \$1200

Doug Spencer Pool Series 1-4 smoke, airbrush, & resin on acrylic 11.5"x9.5" | \$750 ea