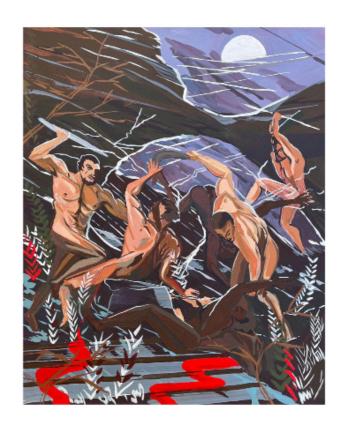

Alexander Richard Wilson Three Cains slaying Three Ables, Western Arch flashe & scrylic on canvas 18"x 24" | \$2000