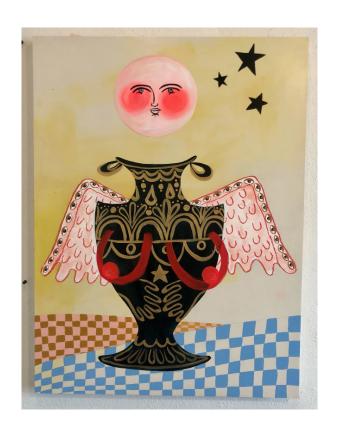

@whiskeysoup

Lesley Craig Moon Face acrylic, flashe, and oil pastel on wood panel 30"x40" | \$1800

Paloma Jimenez
Royal Pine
ceramic, glaze, enamel paint, string
10.5"x 9" x 8" | \$500

Clementine Stack ceramic and glaze 11"x5.5"x 5.5" | \$250 @paloma.rrose