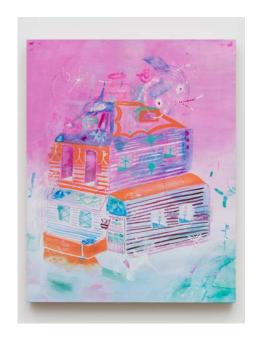

Lesley Craig
Red & Gold Figures
acrylic, pencil, & gold leaf on wooden panel
24"x30" | \$1200

Renewal acrylic, gold leaf, and plaster on wood panel 12"x16" | \$400

Lesley Craig

Bands that make her Dance
gouache on wood panel
18"x24" | \$800

@whiskeysoup

Lesley Craig Moon Face acrylic, flashe, and oil pastel on wood panel 30"x40" | \$1800

Paloma Jimenez
Royal Pine
ceramic, glaze, enamel paint, string
10.5"x 9" x 8" | \$500

Clementine Stack ceramic and glaze 11"x5.5"x 5.5" | \$250 @paloma.rrose