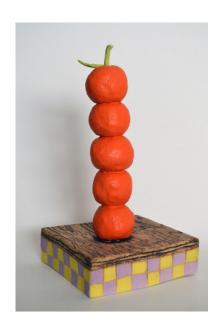

@whiskeysoup

Lesley Craig Moon Face acrylic, flashe, and oil pastel on wood panel 30"x40" | \$1800

Paloma Jimenez
Royal Pine
ceramic, glaze, enamel paint, string
10.5"x 9" x 8" | \$500

Clementine Stack ceramic and glaze 11"x5.5"x 5.5" | \$250 @paloma.rrose