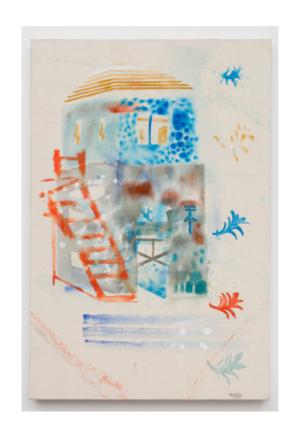

Paloma Jimenez Mediocre Mortar ceramic & glaze 10.5"x 6" x 5" | \$325

Max Kauffman

Front Port
gouache & water based spray paint on panel
16"x20"
\$1600

Max Kauffman

Border zone aka Costilla county
gouache & water based spray paint on canvas
24"x36"
\$3500