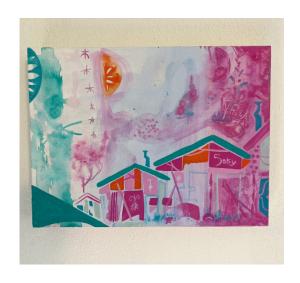

Paloma Jimenez Mediocre Mortar ceramic & glaze 10.5"x 6" x 5" | \$325

Max Kauffman

Front Port
gouache & water based spray paint on panel
16"x20"
\$1600

Max Kauffman

Border zone aka Costilla county
gouache & water based spray paint on canvas
24"x36"
\$3500