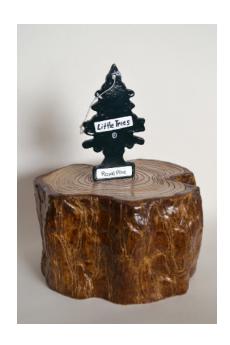

@whiskeysoup

Lesley Craig Moon Face acrylic, flashe, and oil pastel on wood panel 30"x40" | \$1800

Paloma Jimenez
Royal Pine
ceramic, glaze, enamel paint, string
10.5"x 9" x 8" | \$500

Clementine Stack ceramic and glaze 11"x5.5"x 5.5" | \$250 @paloma.rrose