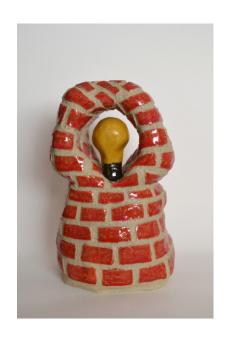

Paloma Jimenez Mediocre Mortar ceramic & glaze 10.5"x 6" x 5" | \$325

Max Kauffman

Front Port
gouache & water based spray paint on panel
16"x20"
\$1600

Max Kauffman

Border zone aka Costilla county
gouache & water based spray paint on canvas
24"x36"
\$3500