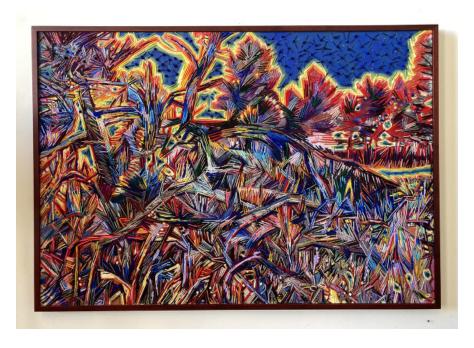

Paloma Jimenez Mediocre Mortar ceramic & glaze 10.5"x 6" x 5" | \$325

Max Kauffman

Front Port
gouache & water based spray paint on panel
16"x20"
\$1600

Max Kauffman

Border zone aka Costilla county
gouache & water based spray paint on canvas
24"x36"
\$3500

Max Kauffman

Diffuse
gouache & water based spray paint on
panel
12"x12" | \$700

Not Sorry gouache on panel 9"x12" | \$525

Max Kauffman

Don't stare at Ghosts
gouache,water based spray paint and ink on panel
16"x16" \$1250